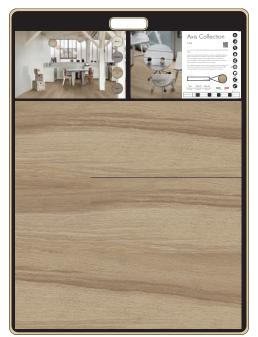

### COLOR NOTES

Nut

\*Colors are clean and natural. Evoking transparent stains to let the soul of timber shine in this collection. These colorways paired with the subtle variation make Axis an ideal choice to compliment almost anything.

### CURATION NOTES

- Clean, pure woodgrain in honest tones
- Scandinavian aesthetic with subtle structure and limited knots to highlight repeating graphics.
- Adds the warmth and natural feel of timber with superior performance and simple maintenance of porcelain.
- Resistant to mold, mildew and stains. Perfect for kitchens and bathrooms alike when timber is called for but won't perform.

Number of faces is shown in the largest format - in this case, 8x48". Regardless of format, Axis Collection features 80 sq.ft of unique graphics

SWATCH SAMPLES

GROUT

HA MOLTO SALE IN ZUCCA: Has a lot of salt in his gourd... you're bright and make a lot of sense.

#### DEALER SAMPLEBOARD

 $25^{\prime\prime}$  x  $34^{\prime\prime}$  Sample board set of 4 with  $8^{\prime\prime}$  x  $24^{\prime\prime}$  Swatches of each varietal on its own board.

Item Number: MARAXDB