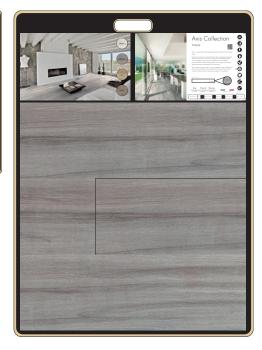

### COLOR NOTES

Nut

\*Colors are clean and natural. Evoking transparent stains to let the soul of timber shine in this collection. These colorways paired with the subtle variation make Axis an ideal choice to compliment almost anything.

### CURATION NOTES

- Clean, pure woodgrain in honest tones
- Scandinavian aesthetic with subtle structure and limited knots to highlight repeating graphics.
- Adds the warmth and natural feel of timber with superior performance and simple maintenance of porcelain.
- Resistant to mold, mildew and stains. Perfect for kitchens and bathrooms alike when timber is called for but won't perform.

Number of faces is shown in the largest format - in this case, 8x48". Regardless of format, Axis Collection features 80 sq.ft of unique graphics

SWATCH SAMPLES

GROUT

HA MOLTO SALE IN ZUCCA: Has a lot of salt in his gourd... you're bright and make a lot of sense.

#### DEALER SAMPLEBOARD

 $25^{\prime\prime}$  x  $34^{\prime\prime}$  Sample board set of 4 with  $8^{\prime\prime}$  x  $24^{\prime\prime}$  Swatches of each varietal on its own board.

Item Number: MARAXDB