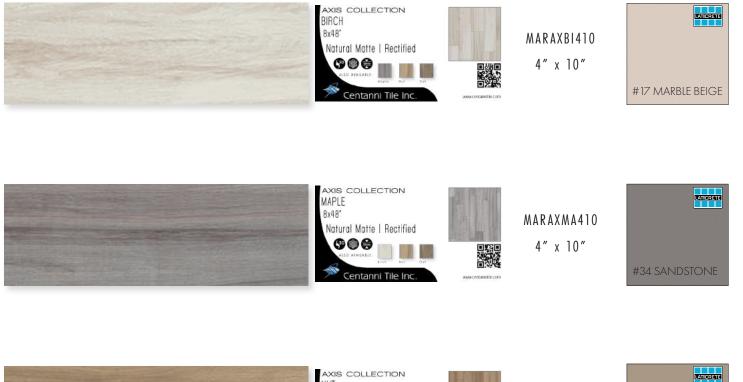

Number of faces is shown in the largest format - in this case, 8x48". Regardless of format, Axis Collection features 80 sq.ft of unique graphics

SWATCH SAMPLES

GROUT

HA MOLTO SALE IN ZUCCA: Has a lot of salt in his gourd... you're bright and make a lot of sense.

#### RETAIL PRICES

| Sizes   | Price / sf | Price / pc |
|---------|------------|------------|
| 8"x 48" | \$12.00    | \$32.04    |

3737 Napier Street, Burnaby, BC, V5C 3E4 + 1-604-298-1531 | 1-888-506-8453 | www.centannitile.com | info@centannitile.com