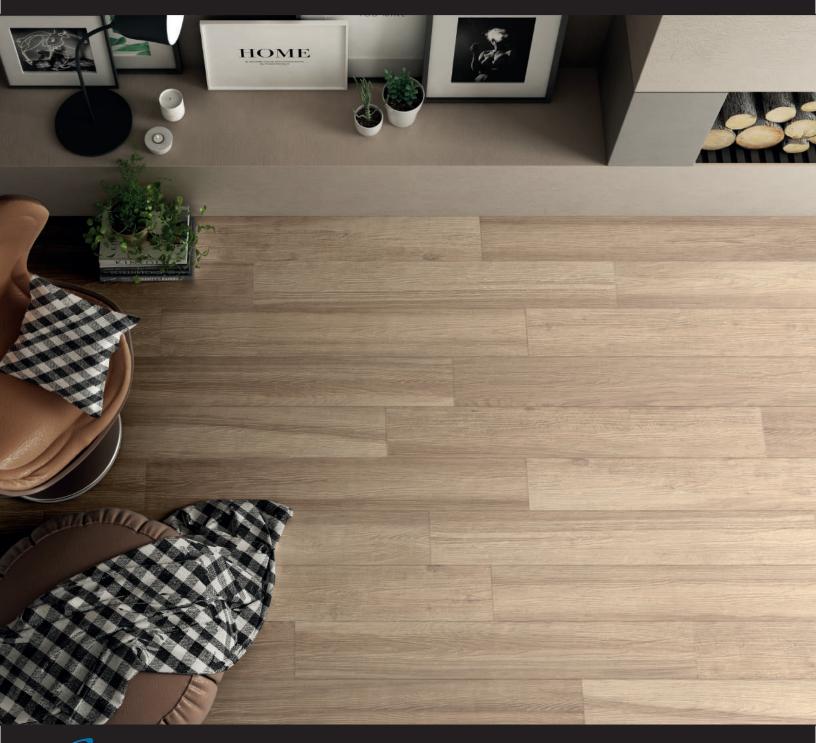

### COLOR NOTES

Nut

\*Colors are clean and natural. Evoking transparent stains to let the soul of timber shine in this collection. These colorways paired with the subtle variation make Axis an ideal choice to compliment almost anything.

### CURATION NOTES

- Clean, pure woodgrain in honest tones
- Scandinavian aesthetic with subtle structure and limited knots to highlight repeating graphics.
- Adds the warmth and natural feel of timber with superior performance and simple maintenance of porcelain.
- Resistant to mold, mildew and stains. Perfect for kitchens and bathrooms alike when timber is called for but won't perform.

This collection is a like bitters in a cocktail - it's the perfect bridge to marry disparate elements. By offering a perfect and unobtrusive timber look in Italian porcelain, you can have your cake and eat it too.