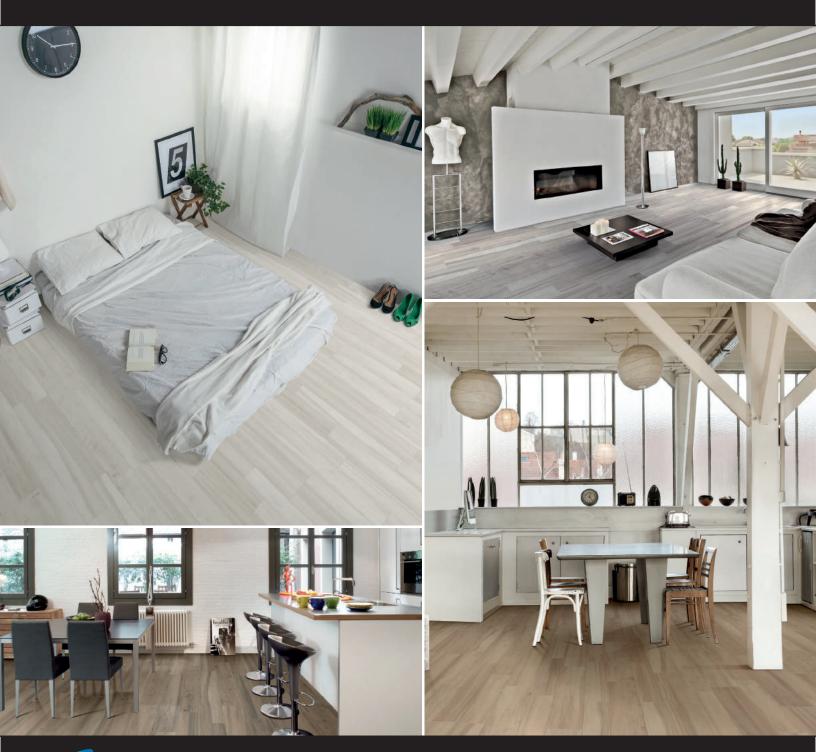

### CURATION NOTES

- Clean, pure woodgrain in honest tones
- Scandinavian aesthetic with subtle structure and limited knots to highlight repeating graphics.
- Adds the warmth and natural feel of timber with superior performance and simple maintenance of porcelain.
- Resistant to mold, mildew and stains. Perfect for kitchens and bathrooms alike when timber is called for but won't perform.

#### WORKTOPS

\*Any of our porcelain slabs will pair beautifully with the natural timber aesthetic of Axis. Noir Laurent featured for golden veins.

BACKSPLASH

\*Classic Escama format paired with artisanal crackle glaze is an ideal accompaniment to highlight a modern craftsman aesthetic.

This collection is a like bitters in a cocktail - it's the perfect bridge to marry disparate elements. By offering a perfect and unobtrusive timber look in Italian porcelain, you can have your cake and eat it too.