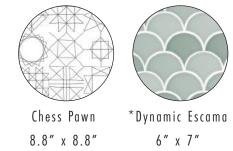

#### WORKTOPS

\*Any of our porcelain slabs will pair beautifully with the natural timber aesthetic of Axis. Noir Laurent featured for golden veins.

BACKSPLASH

\*Classic Escama format paired with artisanal crackle glaze is an ideal accompaniment to highlight a modern craftsman aesthetic.