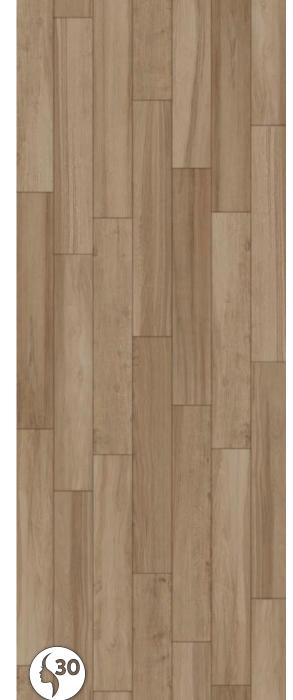

### COLOR NOTES

Nut

\*Colors are clean and natural. Evoking transparent stains to let the soul of timber shine in this collection. These colorways paired with the subtle variation make Axis an ideal choice to compliment almost anything.

### CURATION NOTES

- Clean, pure woodgrain in honest tones
- Scandinavian aesthetic with subtle structure and limited knots to highlight repeating graphics.
- Adds the warmth and natural feel of timber with superior performance and simple maintenance of porcelain.
- Resistant to mold, mildew and stains. Perfect for kitchens and bathrooms alike when timber is called for but won't perform.

Number of faces is shown in the largest format - in this case, 8x48". Regardless of format, Axis Collection features 80 sq.ft of unique graphics

SWATCH SAMPLES

GROUT

HA MOLTO SALE IN ZUCCA: Has a lot of salt in his gourd... you're bright and make a lot of sense.