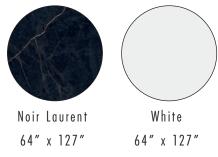

#### WORKTOPS

\*Any of our porcelain slabs will pair beautifully with the natural timber aesthetic of Axis. Noir Laurent featured for golden veins.

BACKSPLASH

\*Classic Escama format paired with artisanal crackle glaze is an ideal accompaniment to highlight a modern craftsman aesthetic.